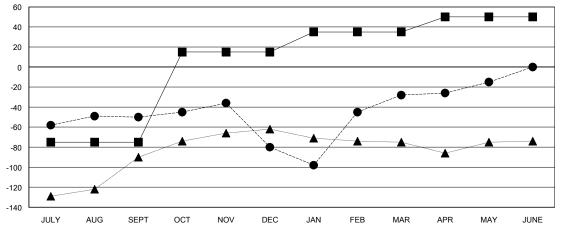

## GOALS AND ACTUAL MEMBERS CUMULATIVE

| -■- NEW MEMBER GROWTH NET GOAL    |
|-----------------------------------|
| - ● - NEW MEMBER GROWTH ACTUAL    |
| - ▲ - LAST YEAR MEMBERSHIP ACTUAL |
|                                   |
|                                   |
|                                   |