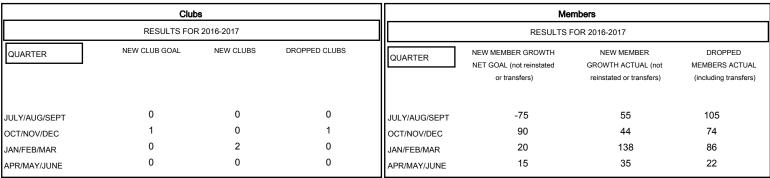

## GOALS AND ACTUAL MEMBERS CUMULATIVE

| -■- NEW MEMBER GROWTH NET GOAL    |
|-----------------------------------|
| - ● - NEW MEMBER GROWTH ACTUAL    |
| - ▲ - LAST YEAR MEMBERSHIP ACTUAL |
|                                   |
|                                   |
|                                   |